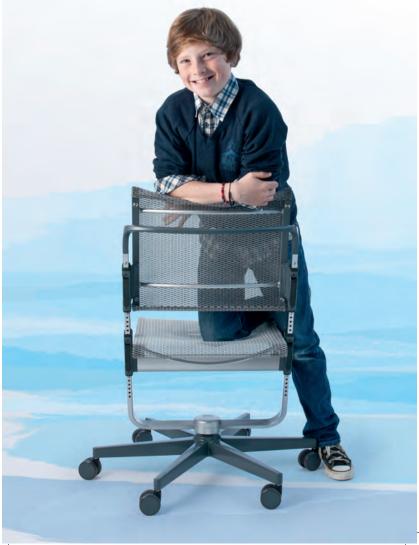

## Super strong and super comfortable

- Robust tubular steel frame
- Seat and back support made of fiber-glass reinforced plastic
- Six-point foot stable and safe
- Breathable, high-tech netting cover very comfortable, no pressure-points