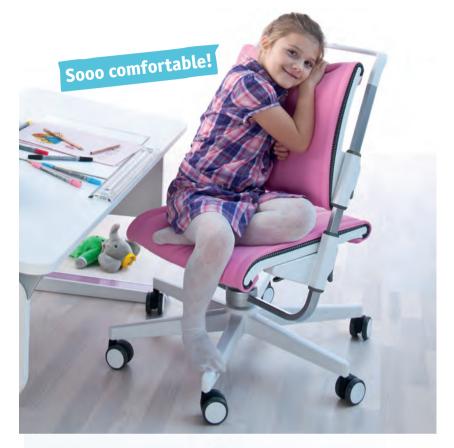

## Scooter grows perfectly to fit ergonomically

- Seat height, seat depth and seat back can be adjusted separately
- For body heights from approx. 109 to 200 cm
- Seat heights 28-52 cm
- Max. weight: 90 kg

## Super strong and super comfortable

- Robust tubular steel frame
- Seat and back support made of fiber-glass reinforced plastic
- Six-point foot stable and safe
- Breathable, high-tech netting cover very comfortable, no pressure-points

## Customizable with cozy cushions

 Available separately: Cushions in 10 cool colors, easy to fasten in place with press studs.

Chair configurator on the moll Website

5 year quality guarantee